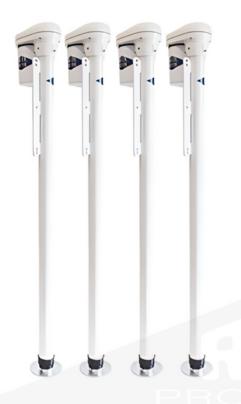

## <u>Rieco-Titan has an Atwood-compatible one-jack, two-jack or four-jack solution for those with Atwood jacks.</u>

Rieco-Titan has an Atwood-compatible one-jack, twojack or four-jack solution for those with Atwood jacks. The kit comes with a two-year warranty for the jacks and the electronics.

For best performance, Rieco-Titan recommends replacing both front, both rear, or all four jacks at the same time. That way they will raise and lower your camper at a more even rate.