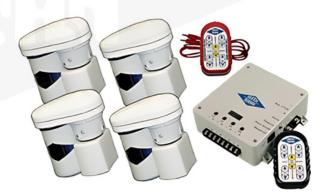

## Rieco-Titan control boards also work with most Atwood corner jacks.

The Rieco Titan Electronic Control Kit for Landing Gear with White Receptacles is our Replacement Control Kit for Atwood Remote Camper Jack Systems, allowing you to control your Atwood jacks all at the same time. Built with the latest transmission technology, the controls ensure a secure and reliable connection between the control box and the wireless remote. Additionally, each jack connection is safeguarded by a 30-amp fuse, providing added protection against electrical overload and other potential damage.